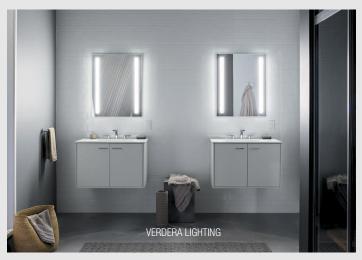

#### **Consistent Lighting**

Eliminates dark and hot spots.

#### Dimmable

Add an LED dimmer switch and adjust the light to be as dim or bright as you need it — dimmer switches can be installed near the mirror or on the wall.\*